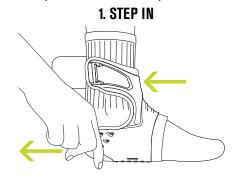

#### **SET ANKLE STRAP ABOVE ANKLE JOINT:**

 Unfasten the ankle and foot straps then slide your foot into the rear of the brace, ensuring full contact with the front of the foot.

Position the ankle strap above the ankle joint then feed the strap through the loop and apply tension to ensure a secure fit.