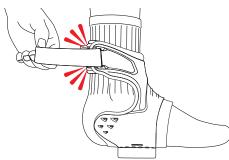

#### SET FOOT STRAP TO ACCOMMODATE REGULAR, NARROW AND WIDE FEET:

Position the ankle on the opposing knee and secure the foot strap by wrapping the loop panel over the hook panel. Repeat this step

4. Move your foot to ensure comfort and support. Repeat the ankle and foot strap fitting if required. Fit shoe and tighten the laces to secure the brace in place. Adjust the ankle strap to control and set the level of support.