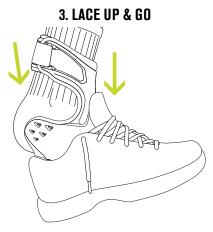

#### SET FOOT STRAP TO ACCOMMODATE REGULAR, NARROW AND WIDE FEET:

Position the ankle on the opposing knee and secure the foot strap by wrapping the loop panel over the hook panel. Repeat this step

4. Move your foot to ensure comfort and support. Repeat the ankle and foot strap fitting if required. Fit shoe and tighten the laces to secure the brace in place. Adjust the ankle strap to control and set the level of support.