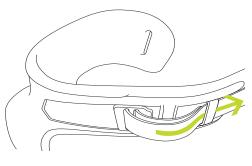

#### SET FOOT STRAP TO ACCOMMODATE REGULAR, NARROW AND WIDE FEET:

Position the ankle on the opposing knee and secure the foot strap by wrapping the loop panel over the hook panel. Repeat this step

4. Move your foot to ensure comfort and support. Repeat the ankle and foot strap fitting if required. Fit shoe and tighten the laces to secure the brace in place. Adjust the ankle strap to control and set the level of support.