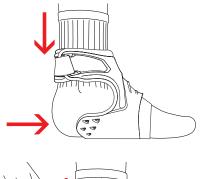

#### APPLICATION INFORMATION: WHILE SEATED AND WITH YOUR ANKLE AT RIGHT ANGLES.

Before fitting the brace check and confirm the following:

- Appropriate sports sock;
- Appropriate footwear;
- Correct brace side;
- Correct brace size.

#### **SET ANKLE STRAP ABOVE ANKLE JOINT:**

 Unfasten the ankle and foot straps then slide your foot into the rear of the brace, ensuring full contact with the front of the foot.

Position the ankle strap above the ankle joint then feed the strap through the loop and apply tension to ensure a secure fit.