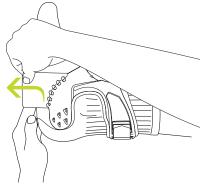

#### SET FOOT STRAP TO ACCOMMODATE REGULAR, NARROW AND WIDE FEET:

Position the ankle on the opposing knee and secure the foot strap by wrapping the loop panel over the hook panel. Repeat this step

4. Move your foot to ensure comfort and support. Repeat the ankle and foot strap fitting if required. Fit shoe and tighten the laces to secure the brace in place. Adjust the ankle strap to control and set the level of support.