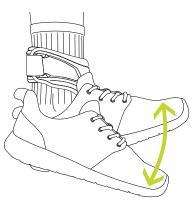

#### SET FOOT STRAP TO ACCOMMODATE REGULAR, NARROW AND WIDE FEET:

Position the ankle on the opposing knee and secure the foot strap by wrapping the loop panel over the hook panel. Repeat this step

4. Move your foot to ensure comfort and support. Repeat the ankle and foot strap fitting if required. Fit shoe and tighten the laces to secure the brace in place. Adjust the ankle strap to control and set the level of support.