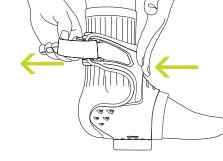

## **HOW TO ADJUST ANKLE STRAP LENGTH**

**2a.** Ensure the strap end touches down on the strap body and is securely fastened.

**2b.** Adjust ankle strap length as required.

2c. Feed both ends of the ankle strap through the strap guide to maintain correct strap and cuff alignment.