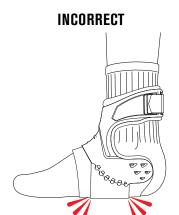

nfasten the ankle and foot straps then slide your foot into the rear of the brace, ensuring full contact with the front of the foot.

Position the ankle strap above the ankle joint then feed the strap through the loop and apply tension to ensure a secure fit.









## **HOW TO ADJUST ANKLE STRAP LENGTH**

**2a.** Ensure the strap end touches down on the strap body and is securely fastened.



**2b.** Adjust ankle strap length as required.



2c. Feed both ends of the ankle strap through the strap guide to maintain correct strap and cuff alignment.



## FIT GUIDE (INITIAL USE)

CORRECT

#### SET FOOT STRAP TO ACCOMMODATE REGULAR, NARROW AND WIDE FEET:

Position the ankle on the opposing knee and secure the foot strap by wrapping the loop panel over the hook panel. Repeat this step







4. Move your foot to ensure comfort and support. Repeat the ankle and foot strap fitting if required. Fit shoe and tighten the laces to secure the brace in place. Adjust the ankle strap to control and set the level of support.



## FIT GUIDE (NORMAL USE)

FOLLOWING INITIAL FITTING OF THE BRACE AND SETTING OF THE ANKLE AND FOOT STRAPS, ONLY MINOR ADJUSTMENTS SHOULD BE REQUIRED FOR SUBSEQUENT USES.



For customer support please contact:





#### **WARNING AND PRECAUTIONS:**

If you experience any pain, swelling, sensation changes or any unusual reactions while using this product, consult your medical professional immediately.

NOTE: WHILE EVERY EFFORT HAS BEEN MADE TO OBTAIN THE MAXIMUM COMPATIBILITY OF FUNCTION, STRENGTH, DURABILITY AND COMFORT, THERE IS NO GUARANTEE THAT INJURY WILL B