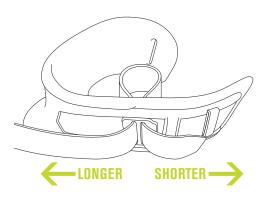

## **HOW TO ADJUST ANKLE STRAP LENGTH**

**2a.** Ensure the strap end touches down on the strap body and is securely fastened.

**2b.** Adjust ankle strap length as required.

2c. Feed both ends of the ankle strap through the strap guide to maintain correct strap and cuff alignment.