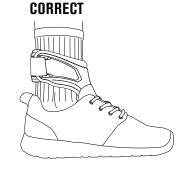

## FIT GUIDE (INITIAL USE)

CORRECT

#### SET FOOT STRAP TO ACCOMMODATE REGULAR, NARROW AND WIDE FEET:

Position the ankle on the opposing knee and secure the foot strap by wrapping the loop panel over the hook panel. Repeat this step

4. Move your foot to ensure comfort and support. Repeat the ankle and foot strap fitting if required. Fit shoe and tighten the laces to secure the brace in place. Adjust the ankle strap to control and set the level of support.