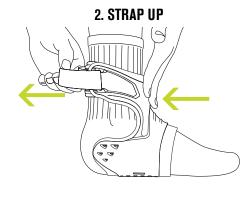

## **HOW TO ADJUST ANKLE STRAP LENGTH**

**2a.** Ensure the strap end touches down on the strap body and is securely fastened.

**2b.** Adjust ankle strap length as required.

2c. Feed both ends of the ankle strap through the strap guide to maintain correct strap and cuff alignment.

#### SET FOOT STRAP TO ACCOMMODATE REGULAR, NARROW AND WIDE FEET:

Position the ankle on the opposing knee and secure the foot strap by wrapping the loop panel over the hook panel. Repeat this step

4. Move your foot to ensure comfort and support. Repeat the ankle and foot strap fitting if required. Fit shoe and tighten the laces to secure the brace in place. Adjust the ankle strap to control and set the level of support.