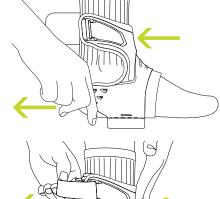

#### **SET ANKLE STRAP ABOVE ANKLE JOINT:**

 Unfasten the ankle and foot straps then slide your foot into the rear of the brace, ensuring full contact with the front of the foot.

Position the ankle strap above the ankle joint then feed the strap through the loop and apply tension to ensure a secure fit.