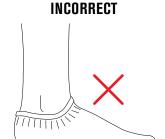

## FIT GUIDE (INITIAL USE)

CORRECT

#### SET FOOT STRAP TO ACCOMMODATE REGULAR, NARROW AND WIDE FEET:

Position the ankle on the opposing knee and secure the foot strap by wrapping the loop panel over the hook panel. Repeat this step

4. Move your foot to ensure comfort and support. Repeat the ankle and foot strap fitting if required. Fit shoe and tighten the laces to secure the brace in place. Adjust the ankle strap to control and set the level of support.